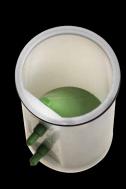

## SPACE SAVING SYPHON

The Panama is a complete waste system which saves a lot of space in every cabinet. With an integrated rubber valve that replaces the trap. The water pushes the flexible rubber valve to one side to then be discharged into the drain. Afterwards, the rubber closes the trap again, so that water or smell can't return through the waste outlet. The installation is very simple. The space-saving syphon is connected directly to the outlet. The Panama is suitable for both new and already installed sinks.