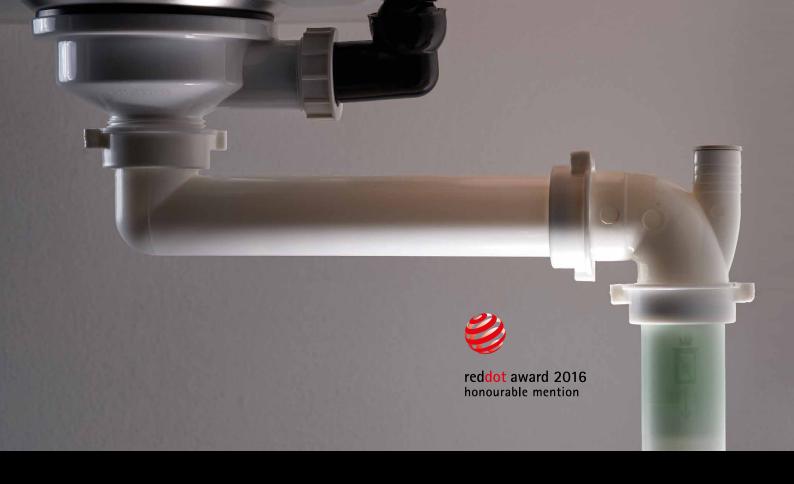

## PANAMA A SMART SPACE-SAVING SYPHON SOLUTION





## SPACE SAVING SYPHON

The Panama is a complete waste system which saves a lot of space in every cabinet. With an integrated rubber valve that replaces the trap. The water pushes the flexible rubber valve to one side to then be discharged into the drain. Afterwards, the rubber closes the trap again, so that water or smell can't return through the waste outlet. The installation is very simple. The space-saving syphon is connected directly to the outlet. The Panama is suitable for both new and already installed sinks.





## **PANAMA-SIFON**

Reddot Award winner 2016
With dishwasher connection