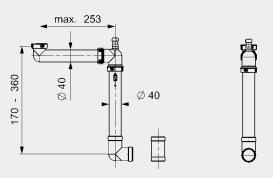

## SPACE SAVING SYPHON

The Panama is a complete waste system which saves a lot of space in every cabinet. With an integrated rubber valve that replaces the trap. The water pushes the flexible rubber valve to one side to then be discharged into the drain. Afterwards, the rubber closes the trap again, so that water or smell can't return through the waste outlet. The installation is very simple. The space-saving syphon is connected directly to the outlet. The Panama is suitable for both new and already installed sinks.