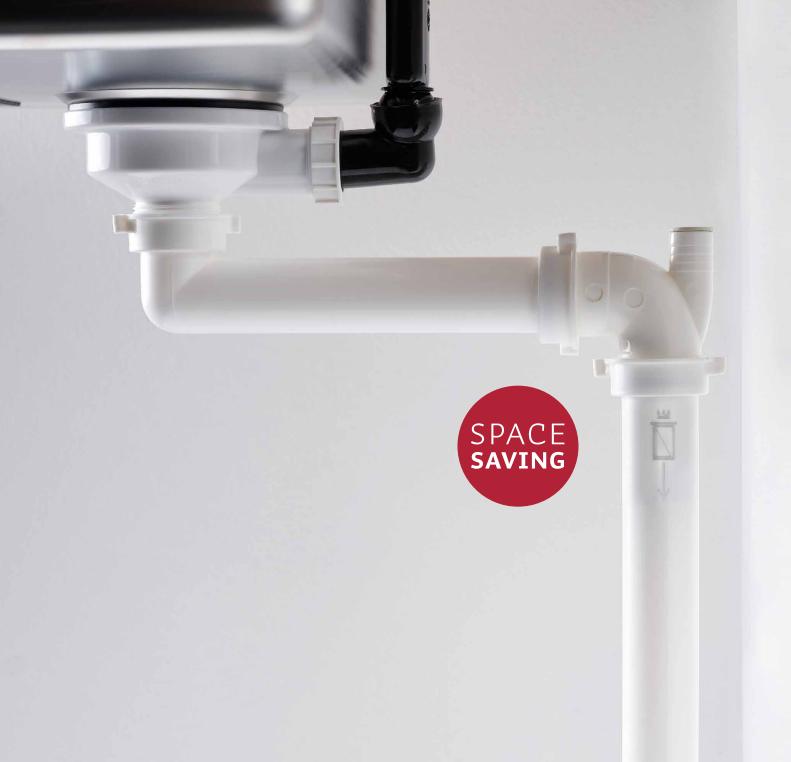

## SPACE SAVING SYPHON

The Panama is a complete waste system which saves a lot of space in every cabinet. With an integrated rubber valve that replaces the trap. The water pushes the flexible rubber valve to one side to then be discharged into the drain. Afterwards, the rubber closes the trap again, so that water or smell can't return through the waste outlet. The installation is very simple. The space-saving syphon is connected directly to the outlet. The Panama is suitable for both new and already installed sinks.